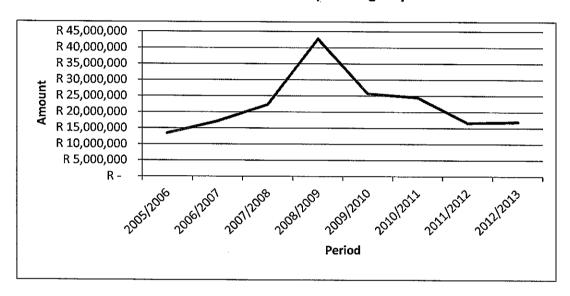

, which have recently been transferred to the Accumulated Surplus Account. It has only been possible to maintain service standards through the use of interest on investments to finance operating expenditure. In the 2012/13 Operating Budget it is estimated that an amount of R16.9 million will be used to finance operating expenditure. This represents 18.4% of available discretionary sources of revenue. The interest income has been based on an average interest rate of 6% being earned in the 2011/12 financial year. Interest rates are being reduced and currently money invested earns an average of 5.5 % interest. Detailed below is a graph which gives an indication of how interest earnings have been used to balance the budget.

#### Growth in the use of interest to finance Operating Expenditure



Although there are concerns that this financing approach is not sustainable in the long term, the municipality has no other funding option at this stage in its history. It is obvious that the municipality would be ineffective if it had to reduce its expenditure and its staff establishment within the limits of available discretionary resources excluding interest income.

National Treasury has advised that it will continue to compensate district municipalities through the Levy Replacement Grant (LRG).

Reforms will however be made to the Levy Replacement Grant in future to make it more reflective of the extent of service delivery responsibilities of the municipality rather than historical RSC levy collection rates. This is very good news for the Cacadu District, as grants to the municipali